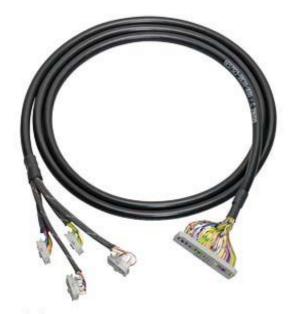

## Data sheet

CONNECTING CABLE S7 UNSHIELDED 8.0M Connecting cable unshielded f. SIMATIC S7-300/1500 0.14 mm2 between front connector module 4 x 16 pole and connection module 1 x 50 pole with IDC connectors, L = 8.0 m

Figure similar

| Target system            | SIMATIC S7-300 / 1500     |
|--------------------------|---------------------------|
| Suitability for use      | Digital I/O modules       |
| Product type designation | Fully modular connection  |
| Product designation      | Pre-assembled round cable |
|                          |                           |
| Operating data           |                           |

No

| Product properties, functions, components / genera | l                                     |
|----------------------------------------------------|---------------------------------------|
| Number of channels                                 | 32                                    |
| Design of cable                                    | Round cable                           |
| Wire length                                        | 8 m                                   |
| Number of poles                                    | 50                                    |
| Number of conductors / of connecting cable         | 50                                    |
| Conductor cross section / Rated value              | 0.14 mm²                              |
| Color / of cable sheath                            | Black                                 |
| Outer diameter / of cable sheath                   | 10.3 mm                               |
| Material / of the connecting cable sheath          | PVC                                   |
| Connector type                                     | IDC connector                         |
| Type of electrical connection / on enclosure       | Connector strip                       |
| Number of poles / at the 1st interface             | 16; cable side front connector module |
| Type of electrical connection / in the field       | Connector strip                       |
| Number of poles / at the 2nd interface             | 50; on the connection module          |
| Certificate of suitability / cULus approval        | No                                    |
| Equipment marking / acc. to DIN EN 81346-2         | W                                     |
| Net weight                                         | 1.498 kg                              |