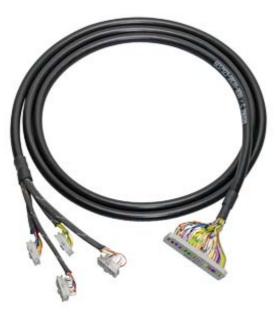

## Data sheet

CONNECTING CABLE S7 UNSHIELDED 2.0M

| Target system                                   | SIMATIC S7-300 / 1500     |
|-------------------------------------------------|---------------------------|
| Suitability for use                             | Digital I/O modules       |
| Product type designation                        | Fully modular connection  |
| Product designation                             | Pre-assembled round cable |
| Operating data                                  |                           |
| Operating voltage / at DC                       |                           |
| Rated value                                     | 24 V                      |
| • maximum                                       | 60 V                      |
| Ambient temperature                             |                           |
| <ul><li>during operation</li></ul>              | 0 60 °C                   |
| during storage                                  | -30 +70 °C                |
| General data                                    |                           |
| Suitability for interaction                     |                           |
| Input card PLC                                  | Yes                       |
| <ul> <li>PLC output card</li> </ul>             | Yes                       |
| Suitability for use                             |                           |
| <ul> <li>digital signal transmission</li> </ul> | Yes                       |
| <ul> <li>analog signal transmission</li> </ul>  | No                        |

**PNAP** 

| Product properties, functions, components / general |                                       |  |
|-----------------------------------------------------|---------------------------------------|--|
| Number of channels                                  | 32                                    |  |
| Design of cable                                     | Round cable                           |  |
| Wire length                                         | 2 m                                   |  |
| Number of poles                                     | 50                                    |  |
| Number of conductors / of connecting cable          | 50                                    |  |
| Conductor cross section / Rated value               | 0.14 mm²                              |  |
| Color / of cable sheath                             | Black                                 |  |
| Outer diameter / of cable sheath                    | 10.3 mm                               |  |
| Material / of the connecting cable sheath           | PVC                                   |  |
| Connector type                                      | IDC connector                         |  |
| Type of electrical connection / on enclosure        | Connector strip                       |  |
| Number of poles / at the 1st interface              | 16; cable side front connector module |  |
| Type of electrical connection / in the field        | Connector strip                       |  |
| Number of poles / at the 2nd interface              | 50; on the connection module          |  |
| Certificate of suitability / cULus approval         | No                                    |  |
| Equipment marking / acc. to DIN EN 81346-2          | W                                     |  |
| Net weight                                          | 0.412 kg                              |  |