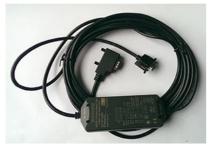

## 6ES7901-3DB30-0XA0

SIMATIC S7-200, USB/PPI cable MM MULTIMASTER, for connection of S7-200 to USB PC interface, no Freeport support

| General information                         |                                                                                                 |
|---------------------------------------------|-------------------------------------------------------------------------------------------------|
| Product type designation                    | USB/PPI multi-master                                                                            |
| Supply voltage                              |                                                                                                 |
| Design of the power supply                  | From USB interface                                                                              |
| Interfaces                                  |                                                                                                 |
| Point-to-point connection                   |                                                                                                 |
| <ul> <li>Transmission rate, max.</li> </ul> | 187.5 kbit/s; 9.6 / 19.2 / 187.5 kbit/s; setting: not necessary                                 |
| Protocols                                   |                                                                                                 |
| PPI                                         | Yes; 10/11 bit                                                                                  |
| Interrupts/diagnostics/status information   |                                                                                                 |
| LED status display                          | Tx (green): USB send display; Rx (green): USB receive display; PPI (green): RS-485 send display |
| Potential separation                        |                                                                                                 |
| Potential separation exists                 | Yes                                                                                             |
| Cables                                      |                                                                                                 |
| Cable length                                | 5.63 m                                                                                          |
| Weights                                     |                                                                                                 |
| Weight, approx.                             | 300 g                                                                                           |
| last modified:                              | 10/1/2021 🖸                                                                                     |